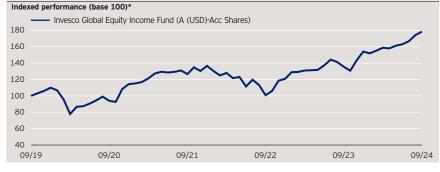

| Indexed | performance | (base | 100)* |
|---------|-------------|-------|-------|
|---------|-------------|-------|-------|

| Cumulative performance* |                                                                    |                                                                                                                                                                                                                                      | Calendar year performance*                                                                                                                                                                                                                                                                                                                     |                                                                                                                                                                                                                                                                                                                                                                                                                                                          |                                                                                                                                                                                                                                                                                                                                                                                                                                                                                                                                             |                                                                                                                                                                                                                                                                                                                                                                                                                                                                                                                                                                                                                                                                   |                                                                                                                                                                                                                                                                                                                                                                                                                                                                                                                                                                                                                                                                                                                                      |                                                                                                                                                                                                                                                                                                                                                                                                                                                                                                                                                                                                                                                                                                                                                                                                                                                                                     |
|-------------------------|--------------------------------------------------------------------|--------------------------------------------------------------------------------------------------------------------------------------------------------------------------------------------------------------------------------------|------------------------------------------------------------------------------------------------------------------------------------------------------------------------------------------------------------------------------------------------------------------------------------------------------------------------------------------------|----------------------------------------------------------------------------------------------------------------------------------------------------------------------------------------------------------------------------------------------------------------------------------------------------------------------------------------------------------------------------------------------------------------------------------------------------------|---------------------------------------------------------------------------------------------------------------------------------------------------------------------------------------------------------------------------------------------------------------------------------------------------------------------------------------------------------------------------------------------------------------------------------------------------------------------------------------------------------------------------------------------|-------------------------------------------------------------------------------------------------------------------------------------------------------------------------------------------------------------------------------------------------------------------------------------------------------------------------------------------------------------------------------------------------------------------------------------------------------------------------------------------------------------------------------------------------------------------------------------------------------------------------------------------------------------------|--------------------------------------------------------------------------------------------------------------------------------------------------------------------------------------------------------------------------------------------------------------------------------------------------------------------------------------------------------------------------------------------------------------------------------------------------------------------------------------------------------------------------------------------------------------------------------------------------------------------------------------------------------------------------------------------------------------------------------------|-------------------------------------------------------------------------------------------------------------------------------------------------------------------------------------------------------------------------------------------------------------------------------------------------------------------------------------------------------------------------------------------------------------------------------------------------------------------------------------------------------------------------------------------------------------------------------------------------------------------------------------------------------------------------------------------------------------------------------------------------------------------------------------------------------------------------------------------------------------------------------------|
| YTD                     | 1 year                                                             | 3 years                                                                                                                                                                                                                              | 5 years                                                                                                                                                                                                                                                                                                                                        | 2019                                                                                                                                                                                                                                                                                                                                                                                                                                                     | 2020                                                                                                                                                                                                                                                                                                                                                                                                                                                                                                                                        | 2021                                                                                                                                                                                                                                                                                                                                                                                                                                                                                                                                                                                                                                                              | 2022                                                                                                                                                                                                                                                                                                                                                                                                                                                                                                                                                                                                                                                                                                                                 | 2023                                                                                                                                                                                                                                                                                                                                                                                                                                                                                                                                                                                                                                                                                                                                                                                                                                                                                |
| 14.08                   | 28.65                                                              | 31.63                                                                                                                                                                                                                                | 60.14                                                                                                                                                                                                                                                                                                                                          | 21.67                                                                                                                                                                                                                                                                                                                                                                                                                                                    | 0.56                                                                                                                                                                                                                                                                                                                                                                                                                                                                                                                                        | 18.84                                                                                                                                                                                                                                                                                                                                                                                                                                                                                                                                                                                                                                                             | -13.83                                                                                                                                                                                                                                                                                                                                                                                                                                                                                                                                                                                                                                                                                                                               | 24.40                                                                                                                                                                                                                                                                                                                                                                                                                                                                                                                                                                                                                                                                                                                                                                                                                                                                               |
| 14.29                   | 28.96                                                              | 29.52                                                                                                                                                                                                                                | 58.52                                                                                                                                                                                                                                                                                                                                          | 19.51                                                                                                                                                                                                                                                                                                                                                                                                                                                    | 1.81                                                                                                                                                                                                                                                                                                                                                                                                                                                                                                                                        | 18.47                                                                                                                                                                                                                                                                                                                                                                                                                                                                                                                                                                                                                                                             | -15.09                                                                                                                                                                                                                                                                                                                                                                                                                                                                                                                                                                                                                                                                                                                               | 23.97                                                                                                                                                                                                                                                                                                                                                                                                                                                                                                                                                                                                                                                                                                                                                                                                                                                                               |
| 15.17                   | 30.63                                                              | -                                                                                                                                                                                                                                    | -                                                                                                                                                                                                                                                                                                                                              | -                                                                                                                                                                                                                                                                                                                                                                                                                                                        | -                                                                                                                                                                                                                                                                                                                                                                                                                                                                                                                                           | 2.17                                                                                                                                                                                                                                                                                                                                                                                                                                                                                                                                                                                                                                                              | -11.63                                                                                                                                                                                                                                                                                                                                                                                                                                                                                                                                                                                                                                                                                                                               | 27.88                                                                                                                                                                                                                                                                                                                                                                                                                                                                                                                                                                                                                                                                                                                                                                                                                                                                               |
| 13.27                   | 27.90                                                              | -                                                                                                                                                                                                                                    | -                                                                                                                                                                                                                                                                                                                                              | -                                                                                                                                                                                                                                                                                                                                                                                                                                                        | -                                                                                                                                                                                                                                                                                                                                                                                                                                                                                                                                           | 2.34                                                                                                                                                                                                                                                                                                                                                                                                                                                                                                                                                                                                                                                              | -11.62                                                                                                                                                                                                                                                                                                                                                                                                                                                                                                                                                                                                                                                                                                                               | 23.67                                                                                                                                                                                                                                                                                                                                                                                                                                                                                                                                                                                                                                                                                                                                                                                                                                                                               |
| 15.78                   | 31.61                                                              | 40.97                                                                                                                                                                                                                                | 78.39                                                                                                                                                                                                                                                                                                                                          | 23.25                                                                                                                                                                                                                                                                                                                                                                                                                                                    | 3.94                                                                                                                                                                                                                                                                                                                                                                                                                                                                                                                                        | 19.49                                                                                                                                                                                                                                                                                                                                                                                                                                                                                                                                                                                                                                                             | -11.57                                                                                                                                                                                                                                                                                                                                                                                                                                                                                                                                                                                                                                                                                                                               | 27.52                                                                                                                                                                                                                                                                                                                                                                                                                                                                                                                                                                                                                                                                                                                                                                                                                                                                               |
| 15.80                   | 31.60                                                              | 40.90                                                                                                                                                                                                                                | 78.40                                                                                                                                                                                                                                                                                                                                          | 23.19                                                                                                                                                                                                                                                                                                                                                                                                                                                    | 3.96                                                                                                                                                                                                                                                                                                                                                                                                                                                                                                                                        | 19.51                                                                                                                                                                                                                                                                                                                                                                                                                                                                                                                                                                                                                                                             | -11.60                                                                                                                                                                                                                                                                                                                                                                                                                                                                                                                                                                                                                                                                                                                               | 27.53                                                                                                                                                                                                                                                                                                                                                                                                                                                                                                                                                                                                                                                                                                                                                                                                                                                                               |
| 15.73                   | 31.52                                                              | 40.82                                                                                                                                                                                                                                | 78.43                                                                                                                                                                                                                                                                                                                                          | 23.23                                                                                                                                                                                                                                                                                                                                                                                                                                                    | 3.99                                                                                                                                                                                                                                                                                                                                                                                                                                                                                                                                        | 19.50                                                                                                                                                                                                                                                                                                                                                                                                                                                                                                                                                                                                                                                             | -11.62                                                                                                                                                                                                                                                                                                                                                                                                                                                                                                                                                                                                                                                                                                                               | 27.54                                                                                                                                                                                                                                                                                                                                                                                                                                                                                                                                                                                                                                                                                                                                                                                                                                                                               |
| 15.81                   | 31.59                                                              | 40.90                                                                                                                                                                                                                                | 78.46                                                                                                                                                                                                                                                                                                                                          | 23.17                                                                                                                                                                                                                                                                                                                                                                                                                                                    | 3.94                                                                                                                                                                                                                                                                                                                                                                                                                                                                                                                                        | 19.54                                                                                                                                                                                                                                                                                                                                                                                                                                                                                                                                                                                                                                                             | -11.62                                                                                                                                                                                                                                                                                                                                                                                                                                                                                                                                                                                                                                                                                                                               | 27.53                                                                                                                                                                                                                                                                                                                                                                                                                                                                                                                                                                                                                                                                                                                                                                                                                                                                               |
|                         | YTD<br>14.08<br>14.29<br>15.17<br>13.27<br>15.78<br>15.80<br>15.73 | YTD         1 year           14.08         28.65           14.29         28.96           15.17         30.63           13.27         27.90           15.78         31.61           15.80         31.60           15.73         31.52 | YTD         1 year         3 years           14.08         28.65         31.63           14.29         28.96         29.52           15.17         30.63         -           13.27         27.90         -           15.78         31.61         40.97           15.80         31.60         40.90           15.73         31.52         40.82 | YTD         1 year         3 years         5 years           14.08         28.65         31.63         60.14           14.29         28.96         29.52         58.52           15.17         30.63         -         -           13.27         27.90         -         -           15.78         31.61         40.97         78.39           15.80         31.60         40.90         78.40           15.73         31.52         40.82         78.43 | YTD         1 year         3 years         5 years         2019           14.08         28.65         31.63         60.14         21.67           14.29         28.96         29.52         58.52         19.51           15.17         30.63         -         -           13.27         27.90         -         -           15.78         31.61         40.97         78.49         23.25           15.80         31.60         40.90         78.40         23.19           15.73         31.52         40.82         78.43         23.23 | YTD         1 year         3 years         5 years         2019         2020           14.08         28.65         31.63         60.14         21.67         0.56           14.29         28.96         29.52         58.52         19.51         1.81           15.17         30.63         -         -         -         -           13.27         27.90         -         -         -         -           15.78         31.61         40.97         78.39         23.25         3.94           15.80         31.60         40.90         78.40         23.19         3.96           15.73         31.52         40.82         78.43         23.23         3.99 | YTD         1 year         3 years         5 years         2019         2020         2021           14.08         28.65         31.63         60.14         21.67         0.56         18.84           14.29         28.96         29.52         58.52         19.51         1.81         18.47           15.17         30.63         -         -         2.17         13.27         27.90         -         -         2.34           15.78         31.61         40.97         78.39         23.25         3.94         19.49           15.80         31.60         40.90         78.40         23.19         3.96         19.51           15.73         31.52         40.82         78.43         23.23         3.99         19.50 | YTD         1 year         3 years         5 years         2019         2020         2021         2022           14.08         28.65         31.63         60.14         21.67         0.56         18.84         -13.83           14.29         28.96         29.52         58.52         19.51         1.81         18.47         -15.09           15.17         30.63         -         -         2.17         -         2.34         -11.62           13.27         27.90         -         -         2.34         -11.62           15.78         31.61         40.97         78.39         23.25         3.94         19.49         -11.57           15.80         31.60         40.90         78.40         23.19         3.96         19.51         -11.62           15.73         31.52         40.82         78.43         23.23         3.99         19.50         -11.62 |

Portion weighting and anocations are subject to change. The weightings for each oreadown are rounded to the hearest terth or indudred in a percent, therefore, the aggregate weights for each oreadown may not equal 100%.
\*Source: Data as of the date of this document. Performance of the share class(es) and Morningstar rating are sourced from ©2024 Morningstar. Indexed performance: Performance of an investment of 100 in share class currency. Index performance is sourced from Investo. Morningstar rating (if applicable) is given to the share class as shown in the Indexed performance of the share class(es) is advent to the share class as shown in the Indexed performance of the share class(es) is calculated based on NAV to XV, gross income reinvested in share class. The class Calculated based on NAV to NAV, gross income reinvested in share class as given to Investor. From LSEG Lipper Fund Awards ©2024 LSEG. All rights reserved. Used under license. Please refer to https://lipperfundawards.com for more details. The Hong Kong Fund Award "Equity Global Income – 3 Years" was given to Invesco Global Equity Income Fund - A(USD) Acc Share Class. The award is for reference only. Any reference to a rating, ranking or an award is not a guarantee of future performance and is not constant over time.