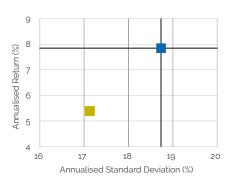

#### **RISK/RETURNS (5 YEARS)**

#### STATISTICS (3 YEARS)

|                    | I2 Acc USD | Index  |
|--------------------|------------|--------|
| Alpha              | -0.88      | -      |
| Beta               | 0.93       | 1.00   |
| Sharpe Ratio       | 0.10       | -      |
| Standard Deviation | 15.46      | 16.33  |
| Upside Capture     | 91.67      | 100.00 |
| Downside Capture   | 94.48      | 100.00 |
|                    |            |        |