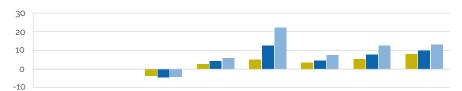

## FUND VS. BENCHMARK PERFORMANCE (%)

# **Annualised Returns**

|            | 1 Month | YTD  | 1 Year | 3 Years | 5 Years | Inception |
|------------|---------|------|--------|---------|---------|-----------|
| I2 Acc USD | -3.62   | 2.66 | 5.16   | 3.52    | 5.38    | 7.99      |
| A2 Acc USD | -3.65   | 2.41 | 4.39   | 2.76    | 4.60    | -         |
| N2 Acc USD | -3.70   | 2.25 | 3.88   | 2.24    | 4.08    | -         |
| R1000V NR  | -4.31   | 4.12 | 12.64  | 4.48    | 7.84    | 9.99      |
| S&P 500    | -4.11   | 5.90 | 22.09  | 7.56    | 12.62   | 13.03     |