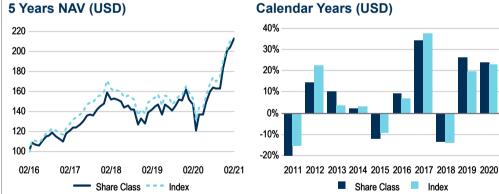

## Performance (%) - Periods over 1 Year Annualised (USD)

|                   | 1M  | 3M   | 6M   | YTD | 1 YR | 2 YR | 3 YR | 5 YR | 10 YR | SI |
|-------------------|-----|------|------|-----|------|------|------|------|-------|----|
| Share Class (Net) | 4.3 | 16.3 | 29.3 | 5.9 | 44.0 | 22.4 | 11.9 | 16.3 | 7.2   |    |
| Index (Gross)     | 1.4 | 12.0 | 22.3 | 5.0 | 39.7 | 18.4 | 9.3  | 16.4 | 7.3   |    |

## Performance (%) - Calendar Years (USD)

|                   | 2020 | 2019 | 2018  | 2017 | 2016 | 2015  | 2014 | 2013 | 2012 | 2011  |
|-------------------|------|------|-------|------|------|-------|------|------|------|-------|
| Share Class (Net) | 23.7 | 26.1 | -13.2 | 34.0 | 9.1  | -12.0 | 2.3  | 10.1 | 14.6 | -20.1 |
| Index (Gross)     | 22.8 | 19.5 | -13.7 | 37.3 | 7.1  | -9.1  | 3.1  | 3.7  | 22.6 | -15.4 |