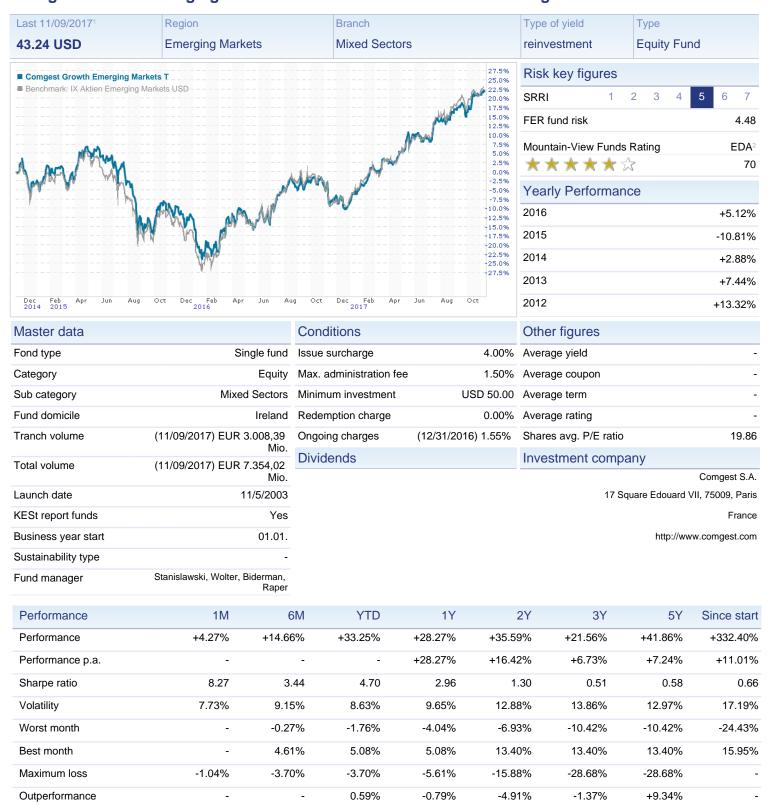

### Comgest Growth Emerging Markets T / IE0033535182 / A0BK3L / Comgest S.A.

<sup>1</sup> Important note on update status: The displayed date refers exclusively to the calculation of the NAV.