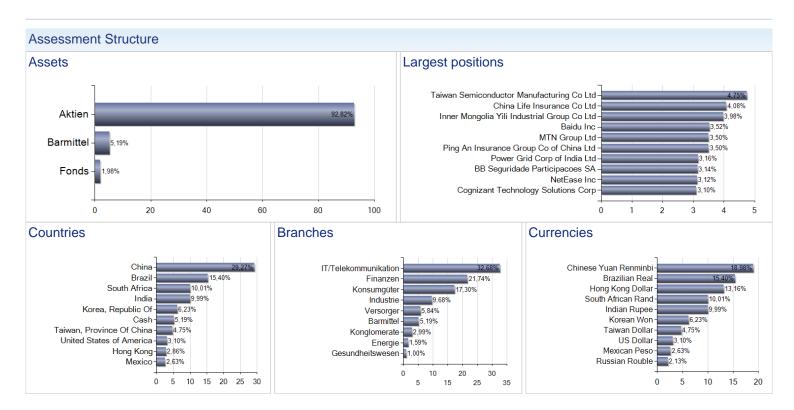

#### Comgest Growth Emerging Markets T / IE0033535182 / A0BK3L / Comgest S.A.

2 Displays the Ethical-Dynamical Ratio calculated according to standard criteria. The maximum value is 100. For more information visit <a href="http://www.mountain-view.com/FER-Fonds-Rating.pdf">http://www.mountain-view.com/FER-Fonds-Rating.pdf</a>