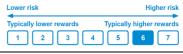

# Risk profile

Risk rating: the risk indicator is based on the volatility of the Fund's performance over the last 5 years. Where 5 years' performance history is not available the data is supplemented by proxy fund, benchmark data or a simulated historical series as appropriate. This profile is determined using historical data, as such may not be a reliable indication for the future risk profile. It is not guaranteed and may

shift over time. The lowest category does not mean 'risk free'.

Sharpe ratio: the Sharpe ratio (risk-adjusted performance) is generated by calculating the difference between the average annualised return and the risk-free return. The resulting figure is divided by the annualised standard deviation of the returns. The higher the Sharpe ratio, the better the fund performance in relation to the risk potential of its portfolio.