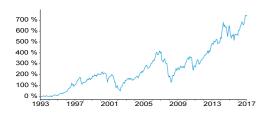

#### Share class performance

| illialioc |                        |                                                             |                                                  |                                                                             |                                                                                                                                                                                                                                                                                              |                                                                                                                                                                                                                                                                                                                                                                                            |                                                                                                                                                                                                                                                                                                                                                                                                                                                                                                                                                                                                                                                                                                                                                                                                                                                                                                                                                                                                                                                                                                                                                                                                                                                                                                                                                                                                                                                                                                                                                                                                                                                                                                                                                                                                                                                                                                                                                                                                             |                                                                                                                                                                                                                                                                                                                                                                                                                                                                                                                                                                                                  |                                                                                                                                                                                                                                                                                                                                                                                                                                                                                                                                                                                                                                                                                                                                                                                                                                                                                                                                                                                                                                                                                                                                                                                                                                                                                                                                                                                                                                                                                                                                                                                                                                                                                                                                                                                                                                                                                                                                                                                       | -                                                                                                                                                                                                                                                                                                                                                                                                                                                                                                                                                                                                                                                                                                      |
|-----------|------------------------|-------------------------------------------------------------|--------------------------------------------------|-----------------------------------------------------------------------------|----------------------------------------------------------------------------------------------------------------------------------------------------------------------------------------------------------------------------------------------------------------------------------------------|--------------------------------------------------------------------------------------------------------------------------------------------------------------------------------------------------------------------------------------------------------------------------------------------------------------------------------------------------------------------------------------------|-------------------------------------------------------------------------------------------------------------------------------------------------------------------------------------------------------------------------------------------------------------------------------------------------------------------------------------------------------------------------------------------------------------------------------------------------------------------------------------------------------------------------------------------------------------------------------------------------------------------------------------------------------------------------------------------------------------------------------------------------------------------------------------------------------------------------------------------------------------------------------------------------------------------------------------------------------------------------------------------------------------------------------------------------------------------------------------------------------------------------------------------------------------------------------------------------------------------------------------------------------------------------------------------------------------------------------------------------------------------------------------------------------------------------------------------------------------------------------------------------------------------------------------------------------------------------------------------------------------------------------------------------------------------------------------------------------------------------------------------------------------------------------------------------------------------------------------------------------------------------------------------------------------------------------------------------------------------------------------------------------------|--------------------------------------------------------------------------------------------------------------------------------------------------------------------------------------------------------------------------------------------------------------------------------------------------------------------------------------------------------------------------------------------------------------------------------------------------------------------------------------------------------------------------------------------------------------------------------------------------|---------------------------------------------------------------------------------------------------------------------------------------------------------------------------------------------------------------------------------------------------------------------------------------------------------------------------------------------------------------------------------------------------------------------------------------------------------------------------------------------------------------------------------------------------------------------------------------------------------------------------------------------------------------------------------------------------------------------------------------------------------------------------------------------------------------------------------------------------------------------------------------------------------------------------------------------------------------------------------------------------------------------------------------------------------------------------------------------------------------------------------------------------------------------------------------------------------------------------------------------------------------------------------------------------------------------------------------------------------------------------------------------------------------------------------------------------------------------------------------------------------------------------------------------------------------------------------------------------------------------------------------------------------------------------------------------------------------------------------------------------------------------------------------------------------------------------------------------------------------------------------------------------------------------------------------------------------------------------------------|--------------------------------------------------------------------------------------------------------------------------------------------------------------------------------------------------------------------------------------------------------------------------------------------------------------------------------------------------------------------------------------------------------------------------------------------------------------------------------------------------------------------------------------------------------------------------------------------------------------------------------------------------------------------------------------------------------|
|           | Cumulative             |                                                             |                                                  |                                                                             |                                                                                                                                                                                                                                                                                              |                                                                                                                                                                                                                                                                                                                                                                                            | Annualised                                                                                                                                                                                                                                                                                                                                                                                                                                                                                                                                                                                                                                                                                                                                                                                                                                                                                                                                                                                                                                                                                                                                                                                                                                                                                                                                                                                                                                                                                                                                                                                                                                                                                                                                                                                                                                                                                                                                                                                                  |                                                                                                                                                                                                                                                                                                                                                                                                                                                                                                                                                                                                  |                                                                                                                                                                                                                                                                                                                                                                                                                                                                                                                                                                                                                                                                                                                                                                                                                                                                                                                                                                                                                                                                                                                                                                                                                                                                                                                                                                                                                                                                                                                                                                                                                                                                                                                                                                                                                                                                                                                                                                                       | T<br>IS                                                                                                                                                                                                                                                                                                                                                                                                                                                                                                                                                                                                                                                                                                |
| YTD       | 1M                     | 3M                                                          | 1Y                                               | 3Y                                                                          | 5Y                                                                                                                                                                                                                                                                                           | Since<br>launch                                                                                                                                                                                                                                                                                                                                                                            | 3Y                                                                                                                                                                                                                                                                                                                                                                                                                                                                                                                                                                                                                                                                                                                                                                                                                                                                                                                                                                                                                                                                                                                                                                                                                                                                                                                                                                                                                                                                                                                                                                                                                                                                                                                                                                                                                                                                                                                                                                                                          | 5Y                                                                                                                                                                                                                                                                                                                                                                                                                                                                                                                                                                                               | Since<br>launch                                                                                                                                                                                                                                                                                                                                                                                                                                                                                                                                                                                                                                                                                                                                                                                                                                                                                                                                                                                                                                                                                                                                                                                                                                                                                                                                                                                                                                                                                                                                                                                                                                                                                                                                                                                                                                                                                                                                                                       | S                                                                                                                                                                                                                                                                                                                                                                                                                                                                                                                                                                                                                                                                                                      |
| 19.64     | 0.94                   | 4.05                                                        | 19.64                                            | 33.77                                                                       | 82.16                                                                                                                                                                                                                                                                                        | 746.74                                                                                                                                                                                                                                                                                                                                                                                     | 10.18                                                                                                                                                                                                                                                                                                                                                                                                                                                                                                                                                                                                                                                                                                                                                                                                                                                                                                                                                                                                                                                                                                                                                                                                                                                                                                                                                                                                                                                                                                                                                                                                                                                                                                                                                                                                                                                                                                                                                                                                       | 12.74                                                                                                                                                                                                                                                                                                                                                                                                                                                                                                                                                                                            | 9.29                                                                                                                                                                                                                                                                                                                                                                                                                                                                                                                                                                                                                                                                                                                                                                                                                                                                                                                                                                                                                                                                                                                                                                                                                                                                                                                                                                                                                                                                                                                                                                                                                                                                                                                                                                                                                                                                                                                                                                                  | ٧                                                                                                                                                                                                                                                                                                                                                                                                                                                                                                                                                                                                                                                                                                      |
| 15.98     | -0.38                  | 1.68                                                        | 15.98                                            | 37.52                                                                       | 79.69                                                                                                                                                                                                                                                                                        | 478.29                                                                                                                                                                                                                                                                                                                                                                                     | 11.20                                                                                                                                                                                                                                                                                                                                                                                                                                                                                                                                                                                                                                                                                                                                                                                                                                                                                                                                                                                                                                                                                                                                                                                                                                                                                                                                                                                                                                                                                                                                                                                                                                                                                                                                                                                                                                                                                                                                                                                                       | 12.44                                                                                                                                                                                                                                                                                                                                                                                                                                                                                                                                                                                            | 7.57                                                                                                                                                                                                                                                                                                                                                                                                                                                                                                                                                                                                                                                                                                                                                                                                                                                                                                                                                                                                                                                                                                                                                                                                                                                                                                                                                                                                                                                                                                                                                                                                                                                                                                                                                                                                                                                                                                                                                                                  |                                                                                                                                                                                                                                                                                                                                                                                                                                                                                                                                                                                                                                                                                                        |
| 9         |                        |                                                             |                                                  |                                                                             |                                                                                                                                                                                                                                                                                              |                                                                                                                                                                                                                                                                                                                                                                                            |                                                                                                                                                                                                                                                                                                                                                                                                                                                                                                                                                                                                                                                                                                                                                                                                                                                                                                                                                                                                                                                                                                                                                                                                                                                                                                                                                                                                                                                                                                                                                                                                                                                                                                                                                                                                                                                                                                                                                                                                             |                                                                                                                                                                                                                                                                                                                                                                                                                                                                                                                                                                                                  |                                                                                                                                                                                                                                                                                                                                                                                                                                                                                                                                                                                                                                                                                                                                                                                                                                                                                                                                                                                                                                                                                                                                                                                                                                                                                                                                                                                                                                                                                                                                                                                                                                                                                                                                                                                                                                                                                                                                                                                       | K<br>S                                                                                                                                                                                                                                                                                                                                                                                                                                                                                                                                                                                                                                                                                                 |
|           | 2012/                  |                                                             | 2013/                                            |                                                                             | 2014/                                                                                                                                                                                                                                                                                        |                                                                                                                                                                                                                                                                                                                                                                                            | 2015/                                                                                                                                                                                                                                                                                                                                                                                                                                                                                                                                                                                                                                                                                                                                                                                                                                                                                                                                                                                                                                                                                                                                                                                                                                                                                                                                                                                                                                                                                                                                                                                                                                                                                                                                                                                                                                                                                                                                                                                                       |                                                                                                                                                                                                                                                                                                                                                                                                                                                                                                                                                                                                  | 2016/                                                                                                                                                                                                                                                                                                                                                                                                                                                                                                                                                                                                                                                                                                                                                                                                                                                                                                                                                                                                                                                                                                                                                                                                                                                                                                                                                                                                                                                                                                                                                                                                                                                                                                                                                                                                                                                                                                                                                                                 | in                                                                                                                                                                                                                                                                                                                                                                                                                                                                                                                                                                                                                                                                                                     |
|           | 20                     | 13                                                          |                                                  | 2014                                                                        | :                                                                                                                                                                                                                                                                                            | 2015                                                                                                                                                                                                                                                                                                                                                                                       | 2016                                                                                                                                                                                                                                                                                                                                                                                                                                                                                                                                                                                                                                                                                                                                                                                                                                                                                                                                                                                                                                                                                                                                                                                                                                                                                                                                                                                                                                                                                                                                                                                                                                                                                                                                                                                                                                                                                                                                                                                                        |                                                                                                                                                                                                                                                                                                                                                                                                                                                                                                                                                                                                  | 2017                                                                                                                                                                                                                                                                                                                                                                                                                                                                                                                                                                                                                                                                                                                                                                                                                                                                                                                                                                                                                                                                                                                                                                                                                                                                                                                                                                                                                                                                                                                                                                                                                                                                                                                                                                                                                                                                                                                                                                                  | d                                                                                                                                                                                                                                                                                                                                                                                                                                                                                                                                                                                                                                                                                                      |
|           | 27.                    | 08                                                          |                                                  | 7.16                                                                        | 1                                                                                                                                                                                                                                                                                            | 3.04                                                                                                                                                                                                                                                                                                                                                                                       | -1.09                                                                                                                                                                                                                                                                                                                                                                                                                                                                                                                                                                                                                                                                                                                                                                                                                                                                                                                                                                                                                                                                                                                                                                                                                                                                                                                                                                                                                                                                                                                                                                                                                                                                                                                                                                                                                                                                                                                                                                                                       |                                                                                                                                                                                                                                                                                                                                                                                                                                                                                                                                                                                                  | 19.64                                                                                                                                                                                                                                                                                                                                                                                                                                                                                                                                                                                                                                                                                                                                                                                                                                                                                                                                                                                                                                                                                                                                                                                                                                                                                                                                                                                                                                                                                                                                                                                                                                                                                                                                                                                                                                                                                                                                                                                 | а                                                                                                                                                                                                                                                                                                                                                                                                                                                                                                                                                                                                                                                                                                      |
|           | 26.                    | 75                                                          |                                                  | 3.09                                                                        | 1                                                                                                                                                                                                                                                                                            | 1.33                                                                                                                                                                                                                                                                                                                                                                                       | 6.50                                                                                                                                                                                                                                                                                                                                                                                                                                                                                                                                                                                                                                                                                                                                                                                                                                                                                                                                                                                                                                                                                                                                                                                                                                                                                                                                                                                                                                                                                                                                                                                                                                                                                                                                                                                                                                                                                                                                                                                                        |                                                                                                                                                                                                                                                                                                                                                                                                                                                                                                                                                                                                  | 15.98                                                                                                                                                                                                                                                                                                                                                                                                                                                                                                                                                                                                                                                                                                                                                                                                                                                                                                                                                                                                                                                                                                                                                                                                                                                                                                                                                                                                                                                                                                                                                                                                                                                                                                                                                                                                                                                                                                                                                                                 | W<br>1                                                                                                                                                                                                                                                                                                                                                                                                                                                                                                                                                                                                                                                                                                 |
|           | <b>YTD</b> 19.64 15.98 | YTD 1M<br>19.64 0.94<br>15.98 -0.38<br>9<br>20<br>20<br>27. | YTD 1M 3M<br>19.64 0.94 4.05<br>15.98 -0.38 1.68 | YTD 1M 3M 1Y 19.64 0.94 4.05 19.64 15.98 -0.38 1.68 15.98  2012/ 2013 27.08 | YTD         1M         3M         1Y         3Y           19.64         0.94         4.05         19.64         33.77           15.98         -0.38         1.68         15.98         37.52           30         2012/         2013/           2013         2014         27.08         7.16 | Cumulative           YTD         1M         3M         1Y         3Y         5Y           19.64         0.94         4.05         19.64         33.77         82.16           15.98         -0.38         1.68         15.98         37.52         79.69           9           2012/         2013/         2           2013         2014/         2           27.08         7.16         1 | Cumulative           YTD         1M         3M         1Y         3Y         5Y         Since launch lau | Cumulative         A           YTD         1M         3M         1Y         3Y         5Y         Since launch launch recommended         3Y           19.64         0.94         4.05         19.64         33.77         82.16         746.74         10.18           15.98         -0.38         1.68         15.98         37.52         79.69         478.29         11.20           20         2012/         2013/         2014/         2015/         2016/           2013         2014         2015         2016/         2016/           27.08         7.16         13.04         -1.09 | Cumulative         Annualised           YTD         1M         3M         1Y         3Y         5Y         Since launch laun | Cumulative         Annualised           YTD         1M         3M         1Y         3Y         5Y         Since launch launch         3Y         5Y         Since launch           19.64         0.94         4.05         19.64         33.77         82.16         746.74         10.18         12.74         9.29           15.98         -0.38         1.68         15.98         37.52         79.69         478.29         11.20         12.44         7.57           2015/         2014/         2015/         2015/         2016/         2017/           2013/         2014/         2015/         2016         2017/           27.08         7.16         13.04         -1.09         19.64 |

### Performance - % Growth