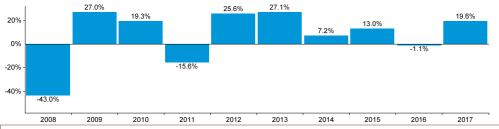

2015/         2016/         2017/           2013/         2014/         2015/         2016         2017/           27.08         7.16         13.04         -1.09         19.64 |

### Performance - % Growth



#### Statistics

| otatiotico                     |               |
|--------------------------------|---------------|
| Volatility fund/benchmark (%)* | 15.31 / 14.15 |
| Jensen alpha*                  | -0.23         |
| Beta*                          | 0.93          |
| Information ratio*             | -0.27         |
| Sharpe ratio*                  | 0.68          |
| Tracking error (%)*            | 3.71          |
| Correlation*                   | 0.97          |
|                                |               |

### \* computed over 3 years

# Calendar year performance



# **Contact details**

GAM (Luxembourg) S.A Grand-Rue 25 1661 Luxembourd Tel: +352 26 48 44 01

und: GAM German Focus Equity - Share class A / Currency EUR; Benchmark: Composite DAX Index (CDAX) GD

Change of name: Julius Baer Multistock - German Focus Stock Fund, as of 30.06.17 GAM Multistock - German Focus Equity.

Past performance is not an indicator of current or future trends. The performance values refer to the net asset value and are calculated without the commission and costs incurred on issue, redemption or swapping (e.g. transaction and custody costs of the investor). The fund does not include the security of capital which is characteristic of a deposit with a bank or building society. The indications are based on figures denominated in EUR. If this currency is different from t