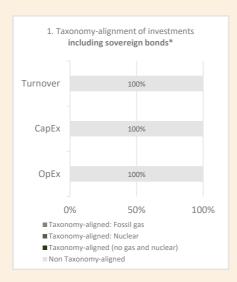

a share of:

- turnover reflecting the share of revenue from green activities of investee companies.
- capital expenditure (CapEx) showing the green investments made by investee companies, e.g. for a transition to a green economy.
- operational expenditure (OpEx) reflecting green operational activities of investee companies.

The graphs below show in green the percentage of investments that were aligned with the EU Taxonomy. As there is no appropriate methodology to determine the taxonomy-alignment of sovereign bonds\*, the first graph shows the Taxonomy alignment in relation to all the investments of the financial product including sovereign bonds, while the second graph shows the Taxonomy alignment only in relation to the investments of the financial product other than sovereign bonds.





\* For the purpose of these graphs, 'sovereign bonds' consist of all sovereign exposures.

What was the share of investments made in transitional and enabling activities?

There is no commitment to a minimum proportion of investments in transitional and enabling activities.

How did the percentage of investments that were aligned with the EU Taxonomy compare with previous reference periods?

Not applicable. This is the first reference period.

are sustainable investments with an environmental objective that do not take into account the criteria for environmentally sustainable economic activities under Regulation (EU) 2020/852.



### What was the share of sustainable investments with an environmental objective not aligned with the EU Taxonomy?

The financial product had a proportion of