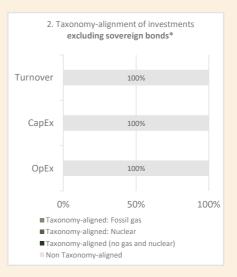

e of:

- **turnover** reflecting the share of revenue from green activities of investee companies.
- capital expenditure (CapEx) showing the green investments made by investee companies, e.g. for a transition to a green economy.
- operational expenditure (OpEx) reflecting green operational activities of investee companies.

The graphs below show in green the percentage of investments that were aligned with the EU Taxonomy. As there is no appropriate methodology to determine the taxonomy-alignment of sovereign bonds\*, the first graph shows the Taxonomy alignment in relation to all the investments of the financial product including sovereign bonds, while the second graph shows the Taxonomy alignment only in relation to the investments of the financial product other than sovereign bonds.





\* For the purpose of these graphs, 'sovereign bonds' consist of all sovereign exposures.

What was the share of investments made in transitional and enabling activities?

There is no commitment to a minimum proportion of investments in transitional and enabling activities.

How did the percentage of investments that were aligned with the EU Taxonomy compare with previous reference periods?

Not applicable. This is the first reference period.

are sustainable investments with an environmental objective that **do not take into account the criteria** for environmentally sustainable economic activities under Regulation (EU) 2020/852.



### What was the share of sustainable investments with an environmental objective not aligned with the EU Taxonomy?

The financial product had a proportion