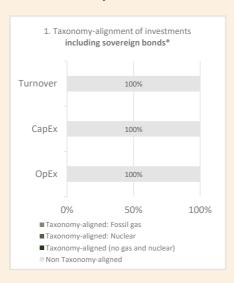

a share of:

- turnover reflecting the share of revenue from green activities of investee companies.
- capital expenditure (CapEx) showing the green investments made by investee companies, e.g. for a transition to a green economy.
- operational expenditure (OpEx) reflecting green operational activities of investee companies.

The graphs below show in green the percentage of investments that were aligned with the EU Taxonomy. As there is no appropriate methodology to determine the taxonomy-alignment of sovereign bonds\*, the first graph shows the Taxonomy alignment in relation to all the investments of the financial product including sovereign bonds, while the second graph shows the Taxonomy alignment only in relation to the investments of the financial product other than sovereign bonds.





\* For the purpose of these graphs, 'sovereign bonds' consist of all sovereign exposures.

What was the share of investments made in transitional and enabling activities?

There is no commitment to a minimum proportion of investments in transitional and enabling activities.

How did the percentage of investments that were aligned with the EU Taxonomy compare with previous reference periods?

Not applicable. This is the first reference period.

are sustainable investments with an environmental objective that do not take into account the criteria for environmentally sustainable economic activities under Regulation (EU) 2020/852.



### What was the share of sustainable investments with an environmental objective not aligned with the EU Taxonomy?

The financial product had a proportion of