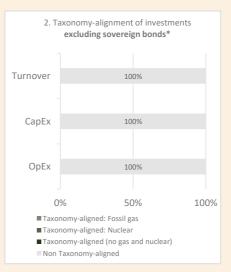

share of:

- turnover reflecting the share of revenue from green activities of investee companies.
- capital expenditure (CapEx) showing the green investments made by investee companies, e.g. for a transition to a green economy.
- operational expenditure (OpEx) reflecting green operational activities of investee companies.

The graphs below show in green the percentage of investments that were aligned with the EU Taxonomy. As there is no appropriate methodology to determine the taxonomy-alignment of sovereign bonds\*, the first graph shows the Taxonomy alignment in relation to all the investments of the financial product including sovereign bonds, while the second graph shows the Taxonomy alignment only in relation to the investments of the financial product other than sovereign bonds.





\* For the purpose of these graphs, 'sovereign bonds' consist of all sovereign exposures.

What was the share of investments made in transitional and enabling activities?

There is no commitment to a minimum proportion of investments in transitional and enabling activities.

How did the percentage of investments that were aligned with the EU Taxonomy compare with previous reference periods?

Not applicable. This is the first reference period.

are sustainable investments with an environmental objective that do not take into account the criteria for environmentally sustainable economic activities under Regulation (EU) 2020/852.



### What was the share of sustainable investments with an environmental objective not aligned with the EU Taxonomy?

The financial product had a proportion of s