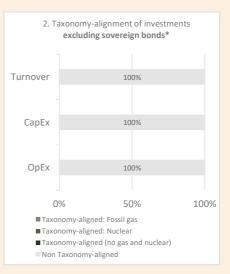

share of:

- turnover reflecting the share of revenue from green activities of investee companies.
- capital expenditure (CapEx) showing the green investments made by investee companies, e.g. for a transition to a green economy.
- operational expenditure (OpEx) reflecting green operational activities of investee companies.

The graphs below show in green the percentage of investments that were aligned with the EU Taxonomy. As there is no appropriate methodology to determine the taxonomy-alignment of sovereign bonds\*, the first graph shows the Taxonomy alignment in relation to all the investments of the financial product including sovereign bonds, while the second graph shows the Taxonomy alignment only in relation to the investments of the financial product other than sovereign bonds.





\* For the purpose of these graphs, 'sovereign bonds' consist of all sovereign exposures.

What was the share of investments made in transitional and enabling activities?

There is no commitment to a minimum proportion of investments in transitional and enabling activities.

How did the percentage of investments that were aligned with the EU Taxonomy compare with previous reference periods?

Not applicable. This is the first reference period.

are sustainable investments with an environmental objective that do not take into account the criteria for environmentally sustainable economic activities under Regulation (EU) 2020/852.



### What was the share of sustainable investments with an environmental objective not aligned with the EU Taxonomy?

The financial product had a proportion of s