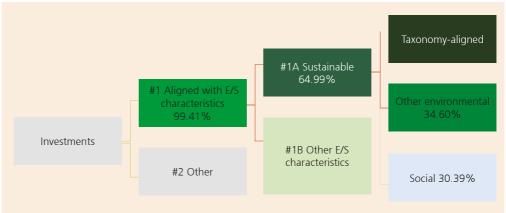

rm?" is calculated after excluding cash, cash equivalents and derivatives from the total net assets of the financial product, in accordance with the characteristic promoted by this financial product.

To comply with the EU Taxonomy, the criteria for **fossil gas** include limitations on emissions and switching to fully renewable power or low-carbon fuels by the end of 2035. For **nuclear energy**, the criteria include comprehensive safety and waste management rules.

#### **Enabling activities**

directly enable other activities to make a substantial contribution to an environmental objective.

#### **Transitional activities**

are activities for which low-carbon alternatives are not yet available and among others have greenhouse gas emission levels corresponding to the best performance.



- **#1 Aligned with E/S characteristics** includes the investments of the financial product used to attain the environmental or social characteristics promoted by the financial product.
- **#2 Other** includes the remaining investments of the financial product which are neither aligned with the environmental or social characteristics, nor are qualified as sustainable investments.

The category **#1 Aligned with E/S characteristics** covers:

- The sub-category #1A Sustainable covers environmentally and socially sustainable investments.
- The sub-category #1B Other E/S characteristics covers investments aligned with the environmental or social characteristics that do not qualify as sustainable investments.

#### • In which economic sectors were the investments made?

Please refer to the s