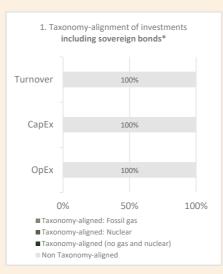

a share of:

- turnover reflecting the share of revenue from green activities of investee companies.
- capital expenditure (CapEx) showing the green investments made by investee companies, e.g. for a transition to a green economy.
- operational expenditure (OpEx) reflecting green operational activities of investee companies.

The graphs below show in green the percentage of investments that were aligned with the EU Taxonomy. As there is no appropriate methodology to determine the taxonomy-alignment of sovereign bonds\*, the first graph shows the Taxonomy alignment in relation to all the investments of the financial product including sovereign bonds, while the second graph shows the Taxonomy alignment only in relation to the investments of the financial product other than sovereign bonds.





\* For the purpose of these graphs, 'sovereign bonds' consist of all sovereign exposures.

What was the share of investments made in transitional and enabling activities?

There is no commitment to a minimum proportion of investments in transitional and enabling activities.

How did the percentage of investments that were aligned with the EU Taxonomy compare with previous reference periods?

Not applicable. This is the first reference period.

are sustainable investments with an environmental objective that do not take into account the criteria for environmentally sustainable economic activities under Regulation (EU) 2020/852.



### What was the share of sustainable investments with an environmental objective not aligned with the EU Taxonomy?

The financial product had a proportion of