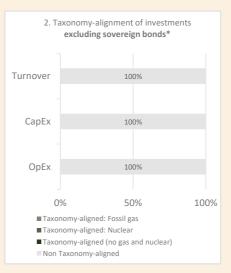

share of:

- turnover reflecting the share of revenue from green activities of investee companies.
- capital expenditure (CapEx) showing the green investments made by investee companies, e.g. for a transition to a green economy.
- operational expenditure (OpEx) reflecting green operational activities of investee companies.

The graphs below show in green the percentage of investments that were aligned with the EU Taxonomy. As there is no appropriate methodology to determine the taxonomy-alignment of sovereign bonds\*, the first graph shows the Taxonomy alignment in relation to all the investments of the financial product including sovereign bonds, while the second graph shows the Taxonomy alignment only in relation to the investments of the financial product other than sovereign bonds.





\* For the purpose of these graphs, 'sovereign bonds' consist of all sovereign exposures.

What was the share of investments made in transitional and enabling activities?

There is no commitment to a minimum proportion of investments in transitional and enabling activities.

How did the percentage of investments that were aligned with the EU Taxonomy compare with previous reference periods?

Not applicable. This is the first reference period.

are sustainable investments with an environmental objective that do not take into account the criteria for environmentally sustainable economic activities under Regulation (EU) 2020/852.



### What was the share of sustainable investments with an environmental objective not aligned with the EU Taxonomy?

The financial product had a proportion of s