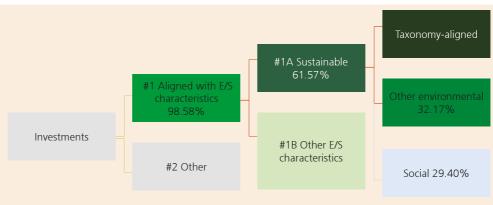

rm?" is calculated after excluding cash, cash equivalents and derivatives from the total net assets of the financial product, in accordance with the characteristic promoted by this financial product.

To comply with the EU Taxonomy, the criteria for **fossil gas** include limitations on emissions and switching to fully renewable power or low-carbon fuels by the end of 2035. For **nuclear energy**, the criteria include comprehensive safety and waste management rules.

#### **Enabling activities**

directly enable other activities to make a substantial contribution to an environmental objective.

#### **Transitional activities**

are activities for which low-carbon alternatives are not yet available and among others have greenhouse gas emission levels corresponding to the best performance.



- **#1 Aligned with E/S characteristics** includes the investments of the financial product used to attain the environmental or social characteristics promoted by the financial product.
- **#2 Other** includes the remaining investments of the financial product which are neither aligned with the environmental or social characteristics, nor are qualified as sustainable investments.

The category #1 Aligned with E/S characteristics covers:

- The sub-category #1A Sustainable covers environmentally and socially sustainable investments.
- The sub-category #1B Other E/S characteristics covers investments aligned with the environmental or social characteristics that do not qualify as sustainable investments.

#### In which economic sectors were the investments made?

Please refer to the section