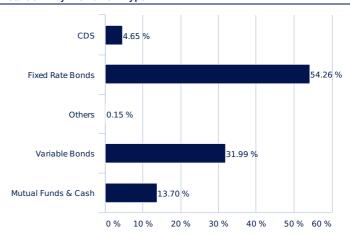

#### Breakdown by instrument type

The total may be different by up to 100% to reflect the portfolio's real exposure (consideration of derivative instruments)