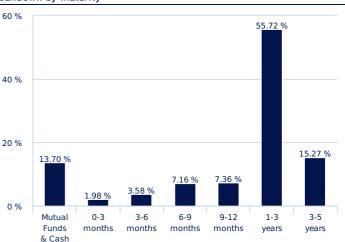

#### Breakdown by maturity

The total may be different by up to 100% to reflect the portfolio's real exposure (consideration of derivative instruments)

#### Long-Term ratings / maturity matrix

|                     | AA    | Α      | BBB    | <bbb-< th=""><th>NR</th><th>Mutual Funds &amp; Cash</th><th>Total</th></bbb-<> | NR    | Mutual Funds & Cash | Total   |
|---------------------|-------|--------|--------|--------------------------------------------------------------------------------|-------|---------------------|---------|
| 0-3 months          | -     | 1.49%  | 0.28%  | 0.20%                                                                          | -     | -                   | 1.98%   |
| 3-6 months          | -     | 1.47%  | 1.13%  | 0.37%                                                                          | 0.62% | -                   | 3.58%   |
| 6-9 months          | -     | 3.28%  | 3.21%  | 0.35%                                                                          | 0.32% | -                   | 7.16%   |
| 9-12 months         | -     | 1.23%  | 4.79%  | 0.31%                                                                          | 1.01% | -                   | 7.36%   |
| 1-3 years           | 2.76% | 23.33% | 24.82% | 1.09%                                                                          | 3.71% | -                   | 55.72%  |
| 3-5 years           | 4.41% | 10.64% | 0.22%  | -                                                                              | -     | -                   | 15.27%  |
| Mutual Funds & Cash | -     | -      | -      | -                                                                              | -     | 13.70%              | 13.70%  |
| Total               | 7.17% | 41.45% | 34.45% | 2.33%                                                                          | 5.66% | 13.70%              | 104.75% |