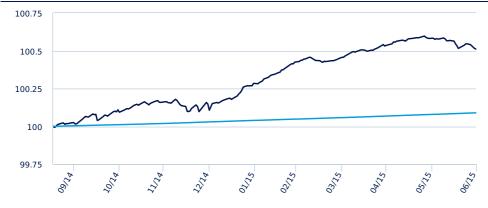

#### Performance evolution (rebased to 100) \*

Portfolio — Benchmark

# Cumulative returns \*

|           | YTD        | 1 month    | 3 months   | 1 year | 3 years | 5 years | Since      |
|-----------|------------|------------|------------|--------|---------|---------|------------|
| Since     | 31/12/2014 | 29/05/2015 | 31/03/2015 | -      | -       | -       | 16/09/2014 |
| Portfolio | 0.40%      | -0.07%     | 0.05%      | -      | -       | -       | 0.51%      |
| Benchmark | 0.06%      | 0.01%      | 0.03%      | -      | -       | -       | 0.09%      |
| Spread    | 0.34%      | -0.08%     | 0.02%      | -      | -       | -       | 0.42%      |

#### Performance analytics

|                        | Inception to date |
|------------------------|-------------------|
| Best month             | 01/2015           |
| Highest return         | 0.18%             |
| Worst month            | 06/2015           |
| Lowest return          | -0.07%            |
| Maximum drawdown       | -0.09%            |
| Recovery period (days) | 19                |
|                        |                   |