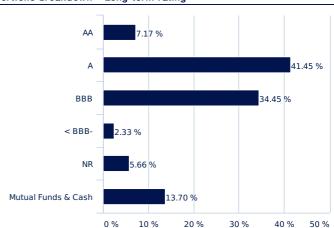

#### Portfolio breakdown - Long term rating

The total may be different by up to 100% to reflect the portfolio's real exposure (consideration of derivative instruments)

#### Long-Term ratings / maturity matrix

|                     | AA    | Α      | BBB    | <bbb-< th=""><th>NR</th><th>Mutual Funds &amp; Cash</th><th>Total</th></bbb-<> | NR    | Mutual Funds & Cash | Total   |
|---------------------|-------|--------|--------|--------------------------------------------------------------------------------|-------|---------------------|---------|
| 0-3 months          | -     | 1.49%  | 0.28%  | 0.20%                                                                          | -     | -                   | 1.98%   |
| 3-6 months          | -     | 1.47%  | 1.13%  | 0.37%                                                                          | 0.62% | -                   | 3.58%   |
| 6-9 months          | -     | 3.28%  | 3.21%  | 0.35%                                                                          | 0.32% | -                   | 7.16%   |
| 9-12 months         | -     | 1.23%  | 4.79%  | 0.31%                                                                          | 1.01% | -                   | 7.36%   |
| 1-3 years           | 2.76% | 23.33% | 24.82% | 1.09%                                                                          | 3.71% | -                   | 55.72%  |
| 3-5 years           | 4.41% | 10.64% | 0.22%  | -                                                                              | -     | -                   | 15.27%  |
| Mutual Funds & Cash | -     | -      | -      | -                                                                              | -     | 13.70%              | 13.70%  |
| Total               | 7.17% | 41.45% | 34.45% | 2.33%                                                                          | 5.66% | 13.70%              | 104.75% |