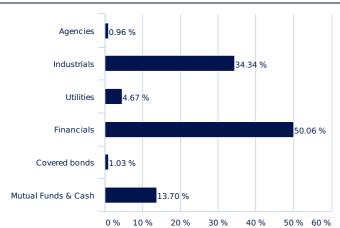

#### Sector breakdown

The total may be different by up to 100% to reflect the portfolio's real exposure (consideration of derivative instruments)