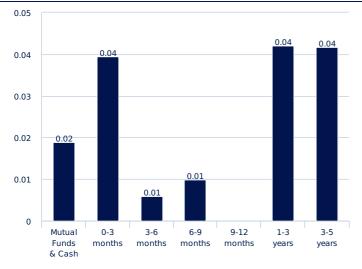

|
| HUTCH WHAMPOA FINANCE 09      | 4.75       | 14/11/2016 | 0.96%   |
| ERVIA                         | 3.63       | 04/12/2017 | 0.94%   |
| CAISSE FRANCAISE DE FCT LOCAL | 3.50       | 09/08/2017 | 0.93%   |
| ANZ BANKING GRP LTD           | FRN        | 28/10/2019 | 0.93%   |
| SCENTRE GROUP TRUST 1         | FRN        | 16/07/2018 | 0.89%   |
| UBS AG LONDON                 | FRN        | 15/05/2017 | 0.89%   |
| AUTOROUTES PARIS-RHIN-RHONE   | 5.00       | 12/01/2017 | 0.88%   |
| TELEFONICA EMISIONES SAU      | 5.81       | 05/09/2017 | 0.85%   |

#### Portfolio breakdown - Long term rating



The total may be different by up to 100% to reflect the portfolio's real exposure (consideration of derivative instruments)

#### Breakdown by maturity (basis points of Modified Duration)



#### Breakdown by maturity



The total may be different by up to 100% to reflect the portfolio's real exposure (consideration of derivative instruments)





#### Sector breakdown



The total may be different by up to 100% to reflect the portfolio's real exposure (consideration of derivative instruments)

#### Breakdown by instrument type



The total may be different by up to 100% to reflect the portfolio's real exposure (consideration of derivative instruments)

#### Long-Term ratings / maturity matrix

|                     | AA    | Α      | BBB    | <bbb-< th=""><th>NR</th><th>Mutual Funds &amp; Cash</th><th>Total</th></bbb-<> | NR    | Mutual Funds & Cash | Total   |
|---------------------|-------|--------|--------|-----------------------------------------------------------------