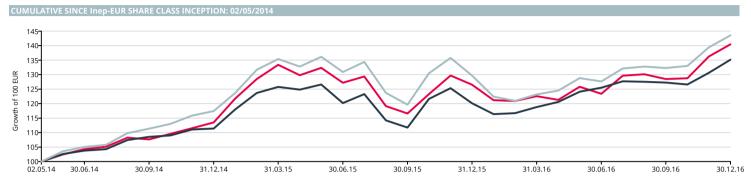

■ RAM (Lux) SYSTEMATIC FUNDS - GLOBAL SHAREHOLDER YIELD EQUITIES (Inep€) ■ MSCI WORLD HIGH DIVIDEND YIELD TRN€ ■ MSCI WORLD TRN€

| ROLLING                       | 1 MONTH | 3 MONTHS | 1 YEAR | SINCE 02.15.2014 |        |
|-------------------------------|---------|----------|--------|------------------|--------|
|                               | TOTAL   | TOTAL    | TOTAL  | TOTAL            |        |
| Class Ip - EUR                | 3.12%   | 9.37%    | 11.01% | 40.49%           | 13.60% |
| MSCI World High Div. Yld TRN€ | 3.48%   | 6.21%    | 12.56% | 35.18%           | 11.97% |
| MSCI World TRN €              | 2.98%   | 8.52%    | 10.73% | 43.57%           | 14.53% |

| CALENDAR                      | YTD    | 2015   |
|-------------------------------|--------|--------|
| Class Ip - EUR                | 11.01% | 11.52% |
| MSCI World High Div. Yld TRN€ | 12.56% | 7.82%  |
| MSCI World TRN €              | 10.73% | 10.42% |