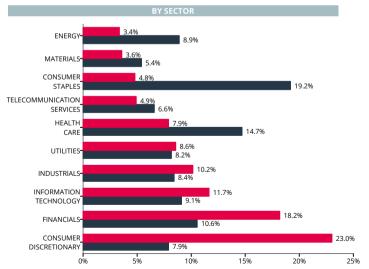

## ASSET BREAKDOWN

|                       | TOP 10 HOLDINGS        |               |       |  |  |  |
|-----------------------|------------------------|---------------|-------|--|--|--|
| NAME                  | SECTOR                 | COUNTRY       | %NAV  |  |  |  |
| INTERDIGITAL INC      | INFORMATION TECHNOLOGY | UNITED STATES | 1.82% |  |  |  |
| VALERO ENERGY CORP    | ENERGY                 | UNITED STATES | 1.75% |  |  |  |
| APPLE INC             | INFORMATION TECHNOLOGY | UNITED STATES | 1.73% |  |  |  |
| AFLAC INC             | FINANCIALS             | UNITED STATES | 1.63% |  |  |  |
| AMERICAN EXPRESS CO   | FINANCIALS             | UNITED STATES | 1.63% |  |  |  |
| CORELOGIC INC         | INFORMATION TECHNOLOGY | UNITED STATES | 1.44% |  |  |  |
| EXPRESS SCRIPTS HG CO | HEALTH CARE            | UNITED STATES | 1.43% |  |  |  |
| CBS CORP B            | CONSUMER DISCRETIONARY | UNITED STATES | 1.42% |  |  |  |
| BIG LOTS INC          | CONSUMER DISCRETIONARY | UNITED STATES | 1.41% |  |  |  |
| BEST BUY CO INC       | CONSUMER DISCRETIONARY | UNITED STATES | 1.41% |  |  |  |