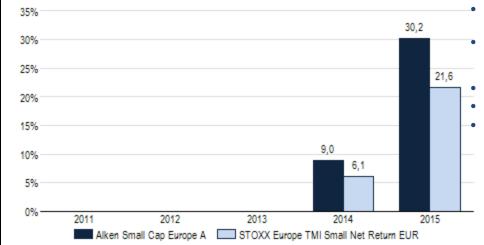

## **Past Performance**

Past performance is not an indicator of future returns.

The impact of charges and fees on past performance has been included but entry and exit charges are excluded.

This Sub-Fund was launched in 2007.

This share class was launched in 2013.

The past performance is calculated in EUR.