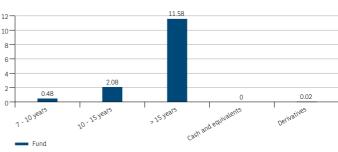

T BTPS 4.75 01/09/2028 | 5.02 |
| GERMAN GOVT 4.75 04/07/2040       | 4.54 |
| FRENCH GOVT 2.50 25/05/2030       | 3.53 |
| FRENCH GOVT 4.00 25/04/2060       | 3.11 |

Number of holdings in the portfolio: 46 Source of data: BNP Paribas Securities Services

## BREAKDOWN BY SECTOR (%)



Total exposure: 97.32 % Source of data: BNP Paribas Securities Services

#### BREAKDOWN BY MATURITY (%)



Source of data: BNP Paribas Securities Services

### BREAKDOWN BY COUNTRY (%)



Total exposure: 96.84 % Source of data: BNP Paribas Securities Services

## BREAKDOWN BY RATING (%)



Total exposure: 99.37 %

Source of data: BNP Paribas Securities Services

Sources: Fitch, Moody's, S&P

Ratings lower than BBB- refer to high-yield or speculative-grade bonds

#### MODIFIED DURATION BREAKDOWN BY MATURITY



Total exposure: 97.32 % Source of data: BNP Paribas Securities Services

This document has been prepared solely for informational purposes and does not constitute 1) an offer to buy or sell or a solicitation of an offer to buy or sell any security or financial instrument mentioned in this document or 2) any investment advice. The PARVEST BOND EURO LONG TERM, a fund of PARVEST is registered with the Dutch regulator (Autoritiet Financiale Markten) pursuant to the Act on financial supervision. For this product a prospectus and a Key Investor Information Document (KIID) have been drawn up about the product, the costs and the risks. Ask for it and read it before you buy the product. The prospectus, KIID and information about the product can be obtained via BNP Paribas Investment Partners\*, C