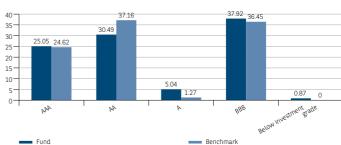

## BREAKDOWN BY RATING (%)

Total exposure: 99.37 %

Source of data: BNP Paribas Securities Services

Sources: Fitch, Moody's, S&P

Ratings lower than BBB- refer to high-yield or speculative-grade bonds