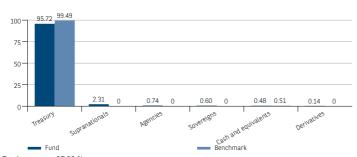

## BREAKDOWN BY SECTOR (%)

Total exposure: 97.32 % Source of data: BNP Paribas Securities Services