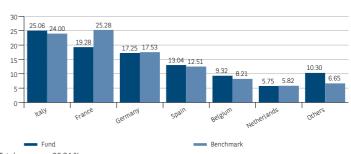

### BREAKDOWN BY COUNTRY (%)

Total exposure: 96.84 % Source of data: BNP Paribas Securities Services