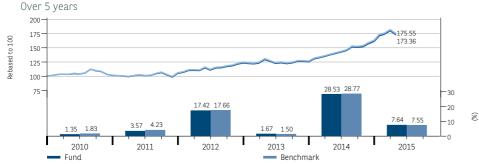

#### CUMULATIVE AND ANNUAL PERFORMANCE (EUR) (Net)

Past performance or achievement is not indicative of current or future performance. Source of Performance Calculation: BNP Paribas Securities Services.

## PERFORMANCES AS OF 30/04/2015 (EUR) (Net)

Cumulative (%)

| Comotative (%)                                                                                                                                                                                                                                                                                                                                                                                                                                                                                                                                                                                                                                                                                                                                                                                                                                                                                                                                                                                                                                                                                                                                                                                                                                                                                                                                                                                                                                                                                                                                                                                                                                                                                                                                                                                                                                                                                                                                                                                                                                                                                                                 | ruiu   | Deliciilia K  |
|--------------------------------------------------------------------------------------------------------------------------------------------------------------------------------------------------------------------------------------------------------------------------------------------------------------------------------------------------------------------------------------------------------------------------------------------------------------------------------------------------------------------------------------------------------------------------------------------------------------------------------------------------------------------------------------------------------------------------------------------------------------------------------------------------------------------------------------------------------------------------------------------------------------------------------------------------------------------------------------------------------------------------------------------------------------------------------------------------------------------------------------------------------------------------------------------------------------------------------------------------------------------------------------------------------------------------------------------------------------------------------------------------------------------------------------------------------------------------------------------------------------------------------------------------------------------------------------------------------------------------------------------------------------------------------------------------------------------------------------------------------------------------------------------------------------------------------------------------------------------------------------------------------------------------------------------------------------------------------------------------------------------------------------------------------------------------------------------------------------------------------|--------|---------------|
| 1 month                                                                                                                                                                                                                                                                                                                                                                                                                                                                                                                                                                                                                                                                                                                                                                                                                                                                                                                                                                                                                                                                                                                                                                                                                                                                                                                                                                                                                                                                                                                                                                                                                                                                                                                                                                                                                                                                                                                                                                                                                                                                                                                        | - 3.68 | - 3.56        |
| 3 months                                                                                                                                                                                                                                                                                                                                                                                                                                                                                                                                                                                                                                                                                                                                                                                                                                                                                                                                                                                                                                                                                                                                                                                                                                                                                                                                                                                                                                                                                                                                                                                                                                                                                                                                                                                                                                                                                                                                                                                                                                                                                                                       | 1.32   | 1.03          |
| Year to date                                                                                                                                                                                                                                                                                                                                                                                                                                                                                                                                                                                                                                                                                                                                                                                                                                                                                                                                                                                                                                                                                                                                                                                                                                                                                                                                                                                                                                                                                                                                                                                                                                                                                                                                                                                                                                                                                                                                                                                                                                                                                                                   | 7.64   | 7.55          |
| April 2014 - April 2015                                                                                                                                                                                                                                                                                                                                                                                                                                                                                                                                                                                                                                                                                                                                                                                                                                                                                                                                                                                                                                                                                                                                                                                                                                                                                                                                                                                                                                                                                                                                                                                                                                                                                                                                                                                                                                                                                                                                                                                                                                                                                                        | 25.97  | 26.45         |
| April 2013 - April 2014                                                                                                                                                                                                                                                                                                                                                                                                                                                                                                                                                                                                                                                                                                                                                                                                                                                                                                                                                                                                                                                                                                                                                                                                                                                                                                                                                                                                                                                                                                                                                                                                                                                                                                                                                                                                                                                                                                                                                                                                                                                                                                        | 6.50   | 6.04          |
| April 2012 - April 2013                                                                                                                                                                                                                                                                                                                                                                                                                                                                                                                                                                                                                                                                                                                                                                                                                                                                                                                                                                                                                                                                                                                                                                                                                                                                                                                                                                                                                                                                                                                                                                                                                                                                                                                                                                                                                                                                                                                                                                                                                                                                                                        | 17.54  | 17.80         |
| April 2011 - April 2012                                                                                                                                                                                                                                                                                                                                                                                                                                                                                                                                                                                                                                                                                                                                                                                                                                                                                                                                                                                                                                                                                                                                                                                                                                                                                                                                                                                                                                                                                                                                                                                                                                                                                                                                                                                                                                                                                                                                                                                                                                                                                                        | 9.08   | 9.63          |
| April 2010 - April 2011                                                                                                                                                                                                                                                                                                                                                                                                                                                                                                                                                                                                                                                                                                                                                                                                                                                                                                                                                                                                                                                                                                                                                                                                                                                                                                                                                                                                                                                                                                                                                                                                                                                                                                                                                                                                                                                                                                                                                                                                                                                                                                        | - 2.28 | - 1.88        |
| Annualised (%) (base 365 days)                                                                                                                                                                                                                                                                                                                                                                                                                                                                                                                                                                                                                                                                                                                                                                                                                                                                                                                                                                                                                                                                                                                                                                                                                                                                                                                                                                                                                                                                                                                                                                                                                                                                                                                                                                                                                                                                                                                                                                                                                                                                                                 |        |               |
| 1 year                                                                                                                                                                                                                                                                                                                                                                                                                                                                                                                                                                                                                                                                                                                                                                                                                                                                                                                                                                                                                                                                                                                                                                                                                                                                                                                                                                                                                                                                                                                                                                                                                                                                                                                                                                                                                                                                                                                                                                                                                                                                                                                         | 25.97  | 26.45         |
| 3 years                                                                                                                                                                                                                                                                                                                                                                                                                                                                                                                                                                                                                                                                                                                                                                                                                                                                                                                                                                                                                                                                                                                                                                                                                                                                                                                                                                                                                                                                                                                                                                                                                                                                                                                                                                                                                                                                                                                                                                                                                                                                                                                        | 16.40  | 16.46         |
| 5 years                                                                                                                                                                                                                                                                                                                                                                                                                                                                                                                                                                                                                                                                                                                                                                                                                                                                                                                                                                                                                                                                                                                                                                                                                                                                                                                                                                                                                                                                                                                                                                                                                                                                                                                                                                                                                                                                                                                                                                                                                                                                                                                        | 10.94  | 11.18         |
| Since First NAV (19/08/2005)                                                                                                                                                                                                                                                                                                                                                                                                                                                                                                                                                                                                                                                                                                                                                                                                                                                                                                                                                                                                                                                                                                                                                                                                                                                                                                                                                                                                                                                                                                                                                                                                                                                                                                                                                                                                                                                                                                                                                                                                                                                                                                   | 6.85   | 7.08          |
| Dest and an artist and the state of the stat |        | DND Davillana |