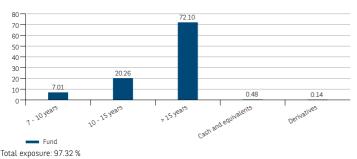

|

#### PORTFOLIO'S MAIN HOLDINGS

| Asset name                        | %    |
|-----------------------------------|------|
| GERMAN GOVT 4.75 04/07/2034       | 6.96 |
| ITALIAN GOVT BTPS 5.00 01/09/2040 | 6.71 |
| FRENCH GOVT 3.25 25/05/2045       | 6.55 |
| ITALIAN GOVT BTPS 5.00 01/08/2034 | 5.32 |
| DUTCH GOVT 2.50 15/01/2033        | 5.32 |
| SPANISH GOVT 4.20 31/01/2037      | 5.16 |
| ITALIAN GOVT BTPS 4.75 01/09/2028 | 5.02 |
| GERMAN GOVT 4.75 04/07/2040       | 4.54 |
| FRENCH GOVT 2.50 25/05/2030       | 3.53 |
| FRENCH GOVT 4.00 25/04/2060       | 3.11 |

Number of holdings in the portfolio: 46 Source of data: BNP Paribas Securities Services

## BREAKDOWN BY SECTOR (%)



Total exposure: 97.32 % Source of data: BNP Paribas Securities Services

#### BREAKDOWN BY MATURITY (%)



Source of data: BNP Paribas Securities Services

### BREAKDOWN BY COUNTRY (%)



Total exposure: 96.84 % Source of data: BNP Paribas Securities Services

## BREAKDOWN BY RATING (%)



Total exposure: 99.37 %

Source of data: BNP Paribas Securities Services

Sources: Fitch, Moody's, S&P

Ratings lower than BBB- refer to high-yield or speculative-grade bonds

#### MODIFIED DURATION BREAKDOWN BY MATURITY



Total exposure: 97.32 % Source of data: BNP Paribas Securities Services

This document has been prepared solely for informational purposes and does not constitute 1) an offer to buy or sell or a solicitation of an offer to buy or sell any security or financial instrument mentioned in this document or 2) any investment advice. The PARVEST BOND EURO LONG TERM, a fund of PARVEST is register