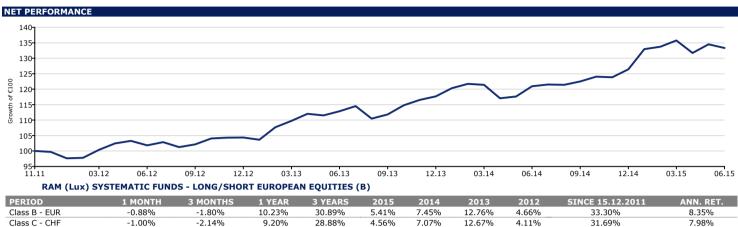

## REPORT AS OF END OF JUNE 2015

 NAV - Class B (EUR)
 133.31

 NAV - Class C (CHF)
 131.70

 NAV - Class D (USD)
 132.89

Total Asset (EUR Mn) 210 Number of Holdings 813 Launch date 15/12/2011

| Г       | -1.00%                                    | -2.14                                                                       | +%                                                                                                                                                                                                                     | 9.20%                                                                                                                                                                                                                                                                            | 28.88%                                                                                                                                                                                                                                                                                                                                                | 4.30%                                                                                                                                                                                                                                                                                                                                                                                                                        | 7.07%                                                                                                                                                                                                                                                                                                                                                                                                                                                                                             | .2.67% 4.                                                                                                                                                                                                                                                                                                                                                                                                                                                                                                                                                                             | 11%                                                                                                                                                                                                                                                                                                                                                                                                                                                                                                                                                                                                                                                               | 31.69%                                                                                                                                                                                                                                                                                                                                                                                                                                                                                                                                                                                                                                                                                                                         |                                                                                                                                                                                                                                                                                                                                                                                                                                                                                                                                                                                                                                                                                                                                                                                                           | 7.98%                                                                                                                                                                                                                                                                                                                                                                                                                                                                                                                                                                                                                                                                                                                                                                                                                                                                |
|---------|-------------------------------------------|-----------------------------------------------------------------------------|------------------------------------------------------------------------------------------------------------------------------------------------------------------------------------------------------------------------|----------------------------------------------------------------------------------------------------------------------------------------------------------------------------------------------------------------------------------------------------------------------------------|-------------------------------------------------------------------------------------------------------------------------------------------------------------------------------------------------------------------------------------------------------------------------------------------------------------------------------------------------------|------------------------------------------------------------------------------------------------------------------------------------------------------------------------------------------------------------------------------------------------------------------------------------------------------------------------------------------------------------------------------------------------------------------------------|---------------------------------------------------------------------------------------------------------------------------------------------------------------------------------------------------------------------------------------------------------------------------------------------------------------------------------------------------------------------------------------------------------------------------------------------------------------------------------------------------|---------------------------------------------------------------------------------------------------------------------------------------------------------------------------------------------------------------------------------------------------------------------------------------------------------------------------------------------------------------------------------------------------------------------------------------------------------------------------------------------------------------------------------------------------------------------------------------|-------------------------------------------------------------------------------------------------------------------------------------------------------------------------------------------------------------------------------------------------------------------------------------------------------------------------------------------------------------------------------------------------------------------------------------------------------------------------------------------------------------------------------------------------------------------------------------------------------------------------------------------------------------------|--------------------------------------------------------------------------------------------------------------------------------------------------------------------------------------------------------------------------------------------------------------------------------------------------------------------------------------------------------------------------------------------------------------------------------------------------------------------------------------------------------------------------------------------------------------------------------------------------------------------------------------------------------------------------------------------------------------------------------|-----------------------------------------------------------------------------------------------------------------------------------------------------------------------------------------------------------------------------------------------------------------------------------------------------------------------------------------------------------------------------------------------------------------------------------------------------------------------------------------------------------------------------------------------------------------------------------------------------------------------------------------------------------------------------------------------------------------------------------------------------------------------------------------------------------|----------------------------------------------------------------------------------------------------------------------------------------------------------------------------------------------------------------------------------------------------------------------------------------------------------------------------------------------------------------------------------------------------------------------------------------------------------------------------------------------------------------------------------------------------------------------------------------------------------------------------------------------------------------------------------------------------------------------------------------------------------------------------------------------------------------------------------------------------------------------|
| D       | -1.02%                                    | -2.03                                                                       | 3%                                                                                                                                                                                                                     | 9.74%                                                                                                                                                                                                                                                                            | 30.07%                                                                                                                                                                                                                                                                                                                                                | 4.99%                                                                                                                                                                                                                                                                                                                                                                                                                        | 7.27% 1                                                                                                                                                                                                                                                                                                                                                                                                                                                                                           | .2.62% 4.                                                                                                                                                                                                                                                                                                                                                                                                                                                                                                                                                                             | 59%                                                                                                                                                                                                                                                                                                                                                                                                                                                                                                                                                                                                                                                               | 32.88%                                                                                                                                                                                                                                                                                                                                                                                                                                                                                                                                                                                                                                                                                                                         |                                                                                                                                                                                                                                                                                                                                                                                                                                                                                                                                                                                                                                                                                                                                                                                                           | 8.26%                                                                                                                                                                                                                                                                                                                                                                                                                                                                                                                                                                                                                                                                                                                                                                                                                                                                |
| JANUARY | FEBRUARY                                  | MARCH                                                                       | APRIL                                                                                                                                                                                                                  | MAY                                                                                                                                                                                                                                                                              | JUNE                                                                                                                                                                                                                                                                                                                                                  | JULY                                                                                                                                                                                                                                                                                                                                                                                                                         | AUGUST                                                                                                                                                                                                                                                                                                                                                                                                                                                                                            | SEPTEMBEI                                                                                                                                                                                                                                                                                                                                                                                                                                                                                                                                                                             | R OCTOBER                                                                                                                                                                                                                                                                                                                                                                                                                                                                                                                                                                                                                                                         | NOVEMBER                                                                                                                                                                                                                                                                                                                                                                                                                                                                                                                                                                                                                                                                                                                       | DECEMBER                                                                                                                                                                                                                                                                                                                                                                                                                                                                                                                                                                                                                                                                                                                                                                                                  | TOTAL                                                                                                                                                                                                                                                                                                                                                                                                                                                                                                                                                                                                                                                                                                                                                                                                                                                                |
|         |                                           |                                                                             |                                                                                                                                                                                                                        |                                                                                                                                                                                                                                                                                  |                                                                                                                                                                                                                                                                                                                                                       |                                                                                                                                                                                                                                                                                                                                                                                                                              |                                                                                                                                                                                                                                                                                                                                                                                                                                                                                                   |                                                                                                                                                                                                                                                                                                                                                                                                                                                                                                                                                                                       |                                                                                                                                                                                                                                                                                                                                                                                                                                                                                                                                                                                                                                                                   |                                                                                                                                                                                                                                                                                                                                                                                                                                                                                                                                                                                                                                                                                                                                | -0.28%                                                                                                                                                                                                                                                                                                                                                                                                                                                                                                                                                                                                                                                                                                                                                                                                    | -0.28%                                                                                                                                                                                                                                                                                                                                                                                                                                                                                                                                                                                                                                                                                                                                                                                                                                                               |
| -2.09%  | 0.15%                                     | 2.66%                                                                       | 2.08%                                                                                                                                                                                                                  | 0.81%                                                                                                                                                                                                                                                                            | -1.42%                                                                                                                                                                                                                                                                                                                                                | 0.99%                                                                                                                                                                                                                                                                                                                                                                                                                        | -1.52%                                                                                                                                                                                                                                                                                                                                                                                                                                                                                            | 0.84%                                                                                                                                                                                                                                                                                                                                                                                                                                                                                                                                                                                 | 1.86%                                                                                                                                                                                                                                                                                                                                                                                                                                                                                                                                                                                                                                                             | 0.25%                                                                                                                                                                                                                                                                                                                                                                                                                                                                                                                                                                                                                                                                                                                          | 0.07%                                                                                                                                                                                                                                                                                                                                                                                                                                                                                                                                                                                                                                                                                                                                                                                                     | 4.66%                                                                                                                                                                                                                                                                                                                                                                                                                                                                                                                                                                                                                                                                                                                                                                                                                                                                |
| -0.68%  | 3.91%                                     | 1.89%                                                                       | 2.07%                                                                                                                                                                                                                  | -0.44%                                                                                                                                                                                                                                                                           | 1.22%                                                                                                                                                                                                                                                                                                                                                 | 1.44%                                                                                                                                                                                                                                                                                                                                                                                                                        | -3.51%                                                                                                                                                                                                                                                                                                                                                                                                                                                                                            | 1.19%                                                                                                                                                                                                                                                                                                                                                                                                                                                                                                                                                                                 | 2.64%                                                                                                                                                                                                                                                                                                                                                                                                                                                                                                                                                                                                                                                             | 1.53%                                                                                                                                                                                                                                                                                                                                                                                                                                                                                                                                                                                                                                                                                                                          | 1.00%                                                                                                                                                                                                                                                                                                                                                                                                                                                                                                                                                                                                                                                                                                                                                                                                     | 12.76%                                                                                                                                                                                                                                                                                                                                                                                                                                                                                                                                                                                                                                                                                                                                                                                                                                                               |
| 2.23%   | 1.18%                                     | -0.28%                                                                      | -3.57%                                                                                                                                                                                                                 | 0.46%                                                                                                                                                                                                                                                                            | 2.82%                                                                                                                                                                                                                                                                                                                                                 | 0.48%                                                                                                                                                                                                                                                                                                                                                                                                                        | -0.09%                                                                                                                                                                                                                                                                                                                                                                                                                                                                                            | 0.89%                                                                                                                                                                                                                                                                                                                                                                                                                                                                                                                                                                                 | 1.27%                                                                                                                                                                                                                                                                                                                                                                                                                                                                                                                                                                                                                                                             | -0.15%                                                                                                                                                                                                                                                                                                                                                                                                                                                                                                                                                                                                                                                                                                                         | 2.11%                                                                                                                                                                                                                                                                                                                                                                                                                                                                                                                                                                                                                                                                                                                                                                                                     | 7.45%                                                                                                                                                                                                                                                                                                                                                                                                                                                                                                                                                                                                                                                                                                                                                                                                                                                                |
| 5.14%   | 0.60%                                     | 1.49%                                                                       | -2.97%                                                                                                                                                                                                                 | 2.10%                                                                                                                                                                                                                                                                            | -0.88%                                                                                                                                                                                                                                                                                                                                                |                                                                                                                                                                                                                                                                                                                                                                                                                              |                                                                                                                                                                                                                                                                                                                                                                                                                                                                                                   |                                                                                                                                                                                                                                                                                                                                                                                                                                                                                                                                                                                       |                                                                                                                                                                                                                                                                                                                                                                                                                                                                                                                                                                                                                                                                   |                                                                                                                                                                                                                                                                                                                                                                                                                                                                                                                                                                                                                                                                                                                                |                                                                                                                                                                                                                                                                                                                                                                                                                                                                                                                                                                                                                                                                                                                                                                                                           | 5.41%                                                                                                                                                                                                                                                                                                                                                                                                                                                                                                                                                                                                                                                                                                                                                                                                                                                                |
|         | D<br>JANUARY<br>-2.09%<br>-0.68%<br>2.23% | D -1.02%<br>JANUARY FEBRUARY<br>-2.09% 0.15%<br>-0.68% 3.91%<br>2.23% 1.18% | D         -1.02%         -2.00           JANUARY         FEBRUARY         MARCH           -2.09%         0.15%         2.66%           -0.68%         3.91%         1.89%           2.23%         1.18%         -0.28% | D         -1.02%         -2.03%           JANUARY         FEBRUARY         MARCH         APRIL           -2.09%         0.15%         2.66%         2.08%           -0.68%         3.91%         1.89%         2.07%           2.23%         1.18%         -0.28%         -3.57% | D         -1.02%         -2.03%         9.74%           JANUARY         FEBRUARY         MARCH         APRIL         MAY           -2.09%         0.15%         2.66%         2.08%         0.81%           -0.68%         3.91%         1.89%         2.07%         -0.44%           2.23%         1.18%         -0.28%         -3.57%         0.46% | D         -1.02%         -2.03%         9.74%         30.07%           JANUARY         FEBRUARY         MARCH         APRIL         MAY         JUNE           -2.09%         0.15%         2.66%         2.08%         0.81%         -1.42%           -0.68%         3.91%         1.89%         2.07%         -0.44%         1.22%           2.23%         1.18%         -0.28%         -3.57%         0.46%         2.82% | D         -1.02%         -2.03%         9.74%         30.07%         4.99%           JANUARY         FEBRUARY         MARCH         APRIL         MAY         JUNE         JULY           -2.09%         0.15%         2.66%         2.08%         0.81%         -1.42%         0.99%           -0.68%         3.91%         1.89%         2.07%         -0.44%         1.22%         1.44%           2.23%         1.18%         -0.28%         -3.57%         0.46%         2.82%         0.48% | D         -1.02%         -2.03%         9.74%         30.07%         4.99%         7.27%         1           JANUARY         FEBRUARY         MARCH         APRIL         MAY         JUNE         JULY         AUGUST           -2.09%         0.15%         2.66%         2.08%         0.81%         -1.42%         0.99%         -1.52%           -0.68%         3.91%         1.89%         2.07%         -0.44%         1.22%         1.44%         -3.51%           2.23%         1.18%         -0.28%         -3.57%         0.46%         2.82%         0.48%         -0.09% | D         -1.02%         -2.03%         9.74%         30.07%         4.99%         7.27%         12.62%         4.           JANUARY         FEBRUARY         MARCH         APRIL         MAY         JUNE         JULY         AUGUST         SEPTEMBER           -2.09%         0.15%         2.66%         2.08%         0.81%         -1.42%         0.99%         -1.52%         0.84%           -0.68%         3.91%         1.89%         2.07%         -0.44%         1.22%         1.44%         -3.51%         1.19%           2.23%         1.18%         -0.28%         -3.57%         0.46%         2.82%         0.48%         -0.09%         0.89% | D         -1.02%         -2.03%         9.74%         30.07%         4.99%         7.27%         12.62%         4.59%           JANUARY         FEBRUARY         MARCH         APRIL         MAY         JUNE         JULY         AUGUST         SEPTEMBER         OCTOBER           -2.09%         0.15%         2.66%         2.08%         0.81%         -1.42%         0.99%         -1.52%         0.84%         1.86%           -0.68%         3.91%         1.89%         2.07%         -0.44%         1.22%         1.44%         -3.51%         1.19%         2.64%           2.23%         1.18%         -0.28%         -3.57%         0.46%         2.82%         0.48%         -0.09%         0.89%         1.27% | D         -1.02%         -2.03%         9.74%         30.07%         4.99%         7.27%         12.62%         4.59%         32.88%           JANUARY         FEBRUARY         MARCH         APRIL         MAY         JUNE         JULY         AUGUST         SEPTEMBER         OCTOBER         NOVEMBER           -2.09%         0.15%         2.66%         2.08%         0.81%         -1.42%         0.99%         -1.52%         0.84%         1.86%         0.25%           -0.68%         3.91%         1.89%         2.07%         -0.44%         1.22%         1.44%         -3.51%         1.19%         2.64%         1.53%           2.23%         1.18%         -0.28%         -3.57%         0.46%         2.82%         0.48%         -0.09%         0.89%         1.27%         -0.15% | D         -1.02%         -2.03%         9.74%         30.07%         4.99%         7.27%         12.62%         4.59%         32.88%           JANUARY         FEBRUARY         MARCH         APRIL         MAY         JUNE         JULY         AUGUST         SEPTEMBER         OCTOBER         NOVEMBER         DECEMBER           -2.09%         0.15%         2.66%         2.08%         0.81%         -1.42%         0.99%         -1.52%         0.84%         1.86%         0.25%         0.07%           -0.68%         3.91%         1.89%         2.07%         -0.44%         1.22%         1.44%         -3.51%         1.19%         2.64%         1.53%         1.00%           2.23%         1.18%         -0.28%         -3.57%         0.46%         2.82%         0.48%         -0.09%         0.89%         1.27%         -0.15%         2.11% |