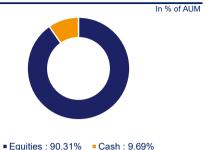

-2.59           Fund         -7.32         1.61         -13.02         -8.07         2.97         2.33         -4.80         -4.00         -12.98         -11.33         20.89         2.16           Index         -2.94         -3.70         -7.80         -3.94         0.87         5.73         -9.98         0.12         -14.71         -16.84         28.87         5.15           Fund         2.32         -3.75         1.62         6.89         5.50         -0.40         -12.08         -0.40         -0.79         2.26         -4.66         0.57           Inde |







# JKC Fund - La Française JKC China Equity - P EUR HEDGED

LU0611873836 - Registered in: LU-AT-SG-SE-FI-ES-CH-FR-IT

Monthly report - 30 August 2024

### **Asset Class breakdown**

# Sector exposure (GICS classification)





# **Evolution of equity exposure**

# Top holdings (excluding cash)



| Issuer                              | Sector                 | Country   | Weight |
|-------------------------------------|------------------------|-----------|--------|
| Tencent Holdings Ltd                | Communication services | China     | 10.0%  |
| Alibaba Group Holdings              | Consumer discretionary | China     | 8.5%   |
| China Construction Bank Corporation | n Financials           | China     | 4.6%   |
| Fuyao Glass                         | Consumer discretionary | China     | 4.3%   |
| Meituan Dianping                    | Consumer discretionary | China     | 4.2%   |
| Industrial And Commercial Bank Of C | Ct Financials          | China     | 4.2%   |
| Bank Of China Limited