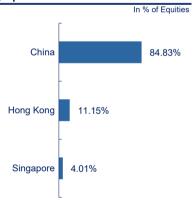

| 8.5%   |
| China Construction Bank Corporation | n Financials           | China     | 4.6%   |
| Fuyao Glass                         | Consumer discretionary | China     | 4.3%   |
| Meituan Dianping                    | Consumer discretionary | China     | 4.2%   |
| Industrial And Commercial Bank Of C | Ct Financials          | China     | 4.2%   |
| Bank Of China Limited               | Financials             | China     | 4.0%   |
| Nari Technology Co Ltd              | Industrials            | China     | 3.8%   |
| Boc Aviation Ltd                    | Industrials            | Singapore | 3.6%   |
| Yili                                | Consumer staples       | China     | 3.4%   |

### Geographical breakdown

### Market capitalization breakdown

### **Portfolio Characteristics**





| Portfolio Statistics                  |              |
|---------------------------------------|--------------|
| Top 5 stock holdings                  | 31.5%        |
| Top 10 stock holdings                 | 50.5%        |
| Top 20 stock holdings                 | 75.5%        |
| Number of holdings                    | 30           |
|                                       |              |
|                                       |              |
| Portfolio Valuation                   |              |
| Portfolio Valuation PER 2025 ( e )    | 8.6          |
| Totalono Valadatori                   | 8.6<br>12.9% |
| PER 2025 ( e )                        | 0.0          |
| PER 2025 (e) 2025 (e) Earnings Growth | 12.9%        |

In % of AUM in operation date

# **Morningstar Sustain