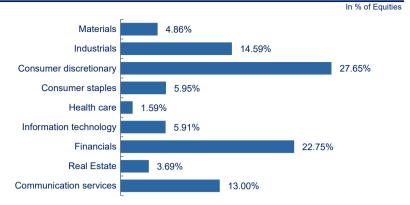

-2.59           Fund         -7.32         1.61         -13.02         -8.07         2.97         2.33         -4.80         -4.00         -12.98         -11.33         20.89         2.16           Index         -2.94         -3.70         -7.80         -3.94         0.87         5.73         -9.98         0.12         -14.71         -16.84         28.87         5.15           Fund         2.32         -3.75         1.62         6.89         5.50         -0.40         -12.08         -0.40         -0.79         2.26         -4.66         0.57           Inde |







# JKC Fund - La Française JKC China Equity - P EUR HEDGED

LU0611873836 - Registered in: LU-AT-SG-SE-FI-ES-CH-FR-IT

Monthly report - 30 August 2024

### **Asset Class breakdown**

# Sector exposure (GICS classification)





# **Evolution of equity exposure**

# Top holdings (excluding cash)



| Issuer                              | Sector                 | Country   | Weight |
|-------------------------------------|------------------------|-----------|--------|
| Tencent Holdings Ltd                | Communication services | China     | 10.0%  |
| Alibaba Group Holdings              | Consumer discretionary | China     | 8.5%   |
| China Construction Bank Corporation | n Financials           | China     | 4.6%   |
| Fuyao Glass                         | Consumer discretionary | China     | 4.3%   |
| Meituan Dianping                    | Consumer discretionary | China     | 4.2%   |
| Industrial And Commercial Bank Of C | Ct Financials          | China     | 4.2%   |
| Bank Of China Limited               |