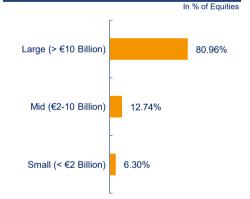

8.5%   |
| China Construction Bank Corporation | n Financials           | China     | 4.6%   |
| Fuyao Glass                         | Consumer discretionary | China     | 4.3%   |
| Meituan Dianping                    | Consumer discretionary | China     | 4.2%   |
| Industrial And Commercial Bank Of C | Ct Financials          | China     | 4.2%   |
| Bank Of China Limited               | Financials             | China     | 4.0%   |
| Nari Technology Co Ltd              | Industrials            | China     | 3.8%   |
| Boc Aviation Ltd                    | Industrials            | Singapore | 3.6%   |
| Yili                                | Consumer staples       | China     | 3.4%   |

### Geographical breakdown

### Market capitalization breakdown

### **Portfolio Characteristics**





| Portfolio Statistics                  |              |
|---------------------------------------|--------------|
| Top 5 stock holdings                  | 31.5%        |
| Top 10 stock holdings                 | 50.5%        |
| Top 20 stock holdings                 | 75.5%        |
| Number of holdings                    | 30           |
|                                       |              |
|                                       |              |
| Portfolio Valuation                   |              |
| Portfolio Valuation PER 2025 ( e )    | 8.6          |
| Totalono Valadatori                   | 8.6<br>12.9% |
| PER 2025 ( e )                        | 0.0          |
| PER 2025 (e) 2025 (e) Earnings Growth | 12.9%        |

In % of AUM in operation date

# **Morningstar Sustainab