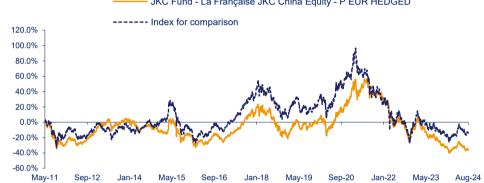

### **Evolution of performance since inception**

JKC Fund - La Française JKC China Equity - P EUR HEDGED

#### **Net performance in Euro**

Past performances do not guarantee future results and are not constant over time. This performance does not take into account fees and expenses related to subscription and redemption of shares.

| Cumulative           | 1 months | 3 months | YTD    | 1 year  | 3 years | 5 years       | Inception*    |
|----------------------|----------|----------|--------|---------|---------|---------------|---------------|
| Fund - P share EUR H | -0.13%   | -7.43%   | -5.23% | -18.11% | -52.50% | -31.25%       | -35.29%       |
| Index for comparison | 0.78%    | -4.23%   | 1.95%  | -5.82%  | -39.61% | -24.31%       | -13.56%       |
|                      |          |          |        |         |         | * Inception o | date 23/05/11 |
| Annualized           |          |          |        | 1 year  | 3 years | 5 years       | Inception*    |
| Fund - P share EUR H |          |          |        | -18.11% | -21.98% | -7.21%        | -3.22%        |
| Index for comparison |          |          |        | -5.82%  | -15.47% | -5.41%        | -1.09%        |