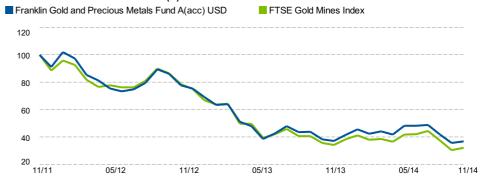

etals |

## **Summary of Investment Objective**

The Fund seeks capital appreciation by investing at least 80% of its net assets in the securities of companies around the world that mine, process or deal in gold and other precious metals such as platinum, palladium and silver. The Fund has a secondary goal of current income.

## **Fund Management**

Steve Land, CFA: United States Fred Fromm, CFA: United States

## EUSD Status - A(acc) USD

Redemption: Out of Scope Distribution: Out of Scope

# Ratings - A(acc) USD

Overall Morningstar Rating™: \*\*\*

Cash & Cash Equivalents





# Franklin Templeton Investment Funds Franklin Gold and Precious Metals **Fund**

Sector Equity LU0496367417 30 November 2014

**Fund Fact Sheet** 

#### **Performance**

#### Performance over 3 Years in EUR (%)



# Performance in EUR (%)

| Cumu             | lative | Annualised | i      |
|------------------|--------|------------|--------|
|                  | 1 Yr   | 3 Yrs      | 3 Yrs  |
| A(acc) USD       | -3.70  | -62.94     | -28.16 |
| A(acc) EUR       | -3.77  | -62.92     | -28.15 |
| A(acc) EUR-H1    | -11.99 | -66.70     | -30.68 |
| A(Ydis) EUR      | -3.77  | -62.95     | -28.17 |
| A(Ydis) EUR-H1   | -12.20 | -66.76     | -30.72 |
| Benchmark in EUR | -9.67  | -67.64     | -31.34 |

## Discrete Annual Performance in EUR (%)

|                  | 11/13  | 11/12  | 11/11  | 11/10  | 11/09 |
|------------------|--------|--------|--------|--------|-------|
|                  | 11/14  | 11/13  | 11/12  | 11/11  | 11/10 |
| A(acc) USD       | -3.70  | -50.59 | -22.11 | -11.89 | N/A   |