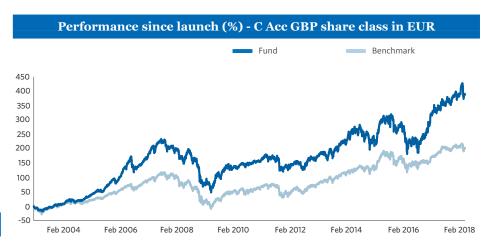

| CUMULATIVE PERFORMANCE (%) | 1MTH  | YTD   | 1 YR  | 3 YRS | 5 YRS | SINCE LAUNCH |
|----------------------------|-------|-------|-------|-------|-------|--------------|
| Fund                       | -5.92 | -0.51 | 14.08 | 23.85 | 70.99 | 387.53       |
| Benchmark index            | -3.64 | -1.24 | 8.11  | 10.82 | 61.00 | 201.09       |

Performance data shown is the C Accumulation GBP share class, converted into euros, in order to show the long-term track record of the Neptune European Opportunities Fund, launched on 29/11/02. The C Accumulation EUR share class was launched on 01/07/14.

All data as at 28/02/18, unless otherwise stated. Past performance is not a guide to future performance.

Performance data supplied by Morningstar; C Accumulation GBP share class percentage growth, converted into euros with net income reinvested and no initial charges. This is not performance of the euro share class. A Accumulation share class performance is provided up to launch of C Accumulation share class on 03/10/12. The performance of other share classes may differ. Neptune's funds are not tied to replicating a benchmark and holdings can therefore vary from those in the index quoted. For this reason, the comparison index should be used for reference only.