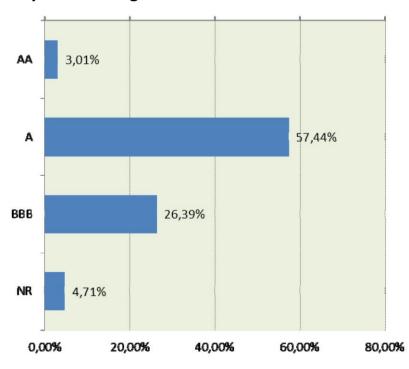

18%                                  | -0.18%                                    |

| Annual performances | •      | La Française<br>Trésorerie - I<br>units | La Française<br>Trésorerie - B<br>units | La Française<br>Trésorerie - T<br>C units |
|---------------------|--------|-----------------------------------------|-----------------------------------------|-------------------------------------------|
| Fund                | -0.35% | -0.29%                                  | -0.30%                                  | -0.29%                                    |
| Index               | -0.37% | -0.37%                                  | -0.37%                                  | -0.37%                                    |

Index: EONIA Capi.

#### Distribution by issuer rating in % of assets